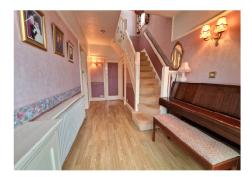

## PORCH 10' 3" x 2' 2" (3.12m x 0.66m)

**ENTRANCE HALL** 14' 7" x 7' 5" (4.44m x 2.26m)

**GROUND FLOOR WC** 4' 1" x 2' 5" (1.24m x 0.74m)

LOUNGE 13' 4" into bay x 12' 0" (4.06m x 3.65m)

**DINING/SITTING ROOM** 15' 1" max x 11' 10" (4.59m x 3.60m)