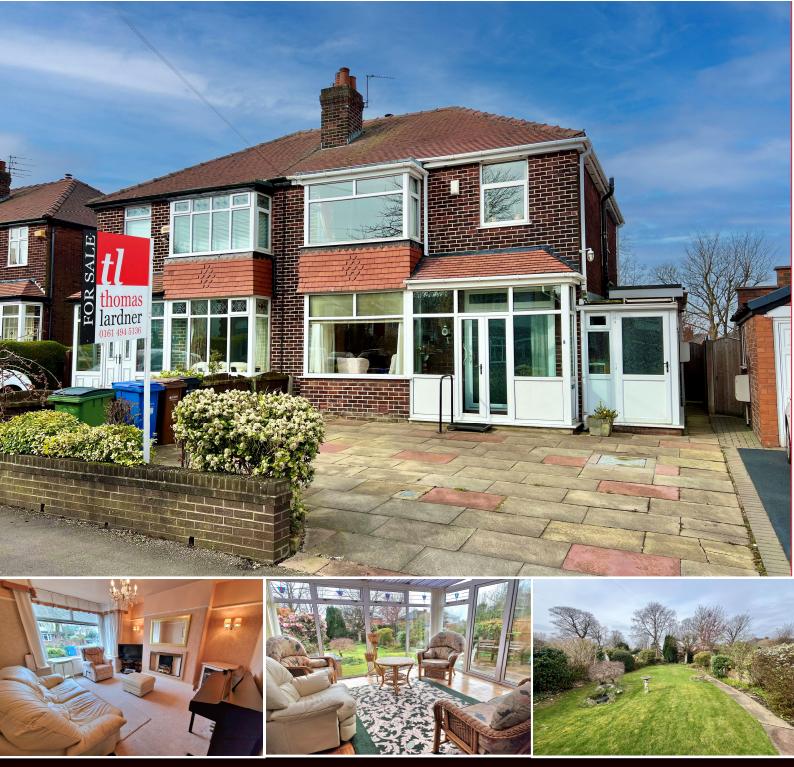

## Pennine Road, Woodley, SK6 1JS

This extended 3 bedroom semi-detached family house enjoys a larger than average rear garden and, as it is in need of some updating, will allow the eventual purchaser to create their perfect home that we suspect will include the creation of a spacious open-plan dining kitchen across the rear of the property. The property currently includes a porch, hall, ground floor WC, lounge, sitting/dining room, conservatory, large dining kitchen, garden room/utility, landing, 3 bedrooms, shower room & separate w.c. In addition to the superb rear garden there is a good sized driveway to the front providing off road parking. Located on a highly regarded road close to Woodley & Greave primary Schools & Woodley Train Station this is sure to be a

popular choice. Tenure: Long Leasehold. Council Tax Band: D. EPC Rating: D.

Price Guide: £300,000 NO CHAIN