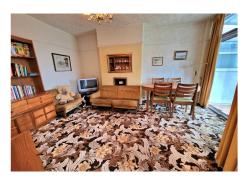

## PORCH 10' 3" x 2' 2" (3.12m x 0.66m)

**ENTRANCE HALL** 14' 7" x 7' 5" (4.44m x 2.26m)

**GROUND FLOOR WC** 4' 1" x 2' 5" (1.24m x 0.74m)

LOUNGE 13' 4" into bay x 12' 0" (4.06m x 3.65m)

**DINING/SITTING ROOM** 15' 1" max x 11' 10" (4.59m x 3.60m)