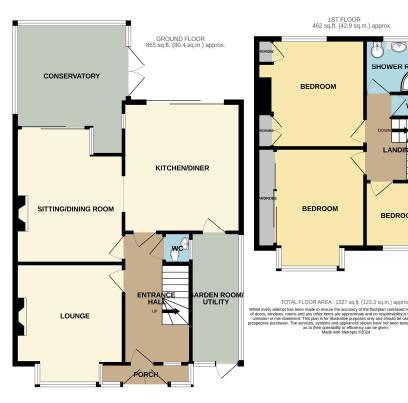

## Pennine Road, Woodley, SK6 1JS

This extended 3 bedroom semi-detached family house enjoys a larger than average rear garden and, as it is in need of some updating, will allow the eventual purchaser to create their perfect home that we suspect will include the creation of a spacious open-plan dining kitchen across the rear of the property. The property currently includes a porch, hall, ground floor WC, lounge, sitting/dining room, conservatory, large dining kitchen, garden room/utility, landing, 3 bedrooms, shower room & separate w.c. In addition to the superb rear garden there is a good sized driveway to the front providing off road parking. Located on a highly regarded road close to Woodley & Greave primary Schools & Woodley Train Station this is sure to be a

## PORCH 10' 3" x 2' 2" (3.12m x 0.66m)

**ENTRANCE HALL** 14' 7" x 7' 5" (4.44m x 2.26m)

**GROUND FLOOR WC** 4' 1" x 2' 5" (1.24m x 0.74m)

LOUNGE 13' 4" into bay x 12' 0" (4.06m x 3.65m)

**DINING/SITTING ROOM** 15' 1" max x 11' 10" (4.59m x 3.60m)

**DINING KITCHEN** 14' 6" x 13' 0" (4.42m x 3.96m)

GARDEN/UTILITY ROOM 14' 5" x 5' 4" (4.39m x 1.62m)

LANDING 7' 5" x 6' 8"plus doorway (2.26m x 2.03m)

**BEDROOM ONE** 14' 2" into bay x 12' 0" (4.31m x 3.65m)

**BEDROOM TWO** 12' 2" x 11' 10" (3.71m x 3.60m)

**BEDROOM THREE** 7' 5" x 7' 4" (2.26m x 2.23m)

**SEPARATE WC** 4' 6" x 2' 5" (1.37m x 0.74m)

SHOWER ROOM 7' 5" x 6' 0" (2.26m x 1.83m)

OUTSIDE

VIEWING ARRANGEMENTS Viewing is strictly by appointment with Thomas Lardner Romiley Office telephone number 0161 494 5136.