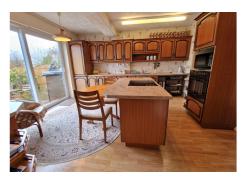

**DINING KITCHEN** 14' 6" x 13' 0" (4.42m x 3.96m)

GARDEN/UTILITY ROOM 14' 5" x 5' 4" (4.39m x 1.62m)

LANDING 7' 5" x 6' 8"plus doorway (2.26m x 2.03m)

**BEDROOM ONE** 14' 2" into bay x 12' 0" (4.31m x 3.65m)